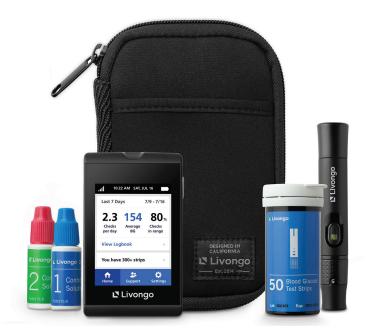

## **Program includes:**

One-on-one coaching, action plans and tips when you need them

A connected blood alucose meter \$200 value

Unlimited strips and lancets at no cost to you

24/7 real-time support for out-of-range readings