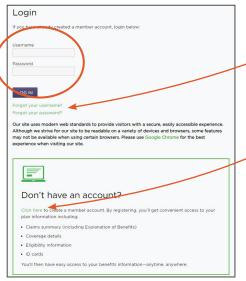

Choose **Dental** Plan

4 Enter your **username and** password and click Log In

To retrieve your username or password, click on Forgot your username? Or Forgot your password?

Don't have an account? Click Dental Member Registration