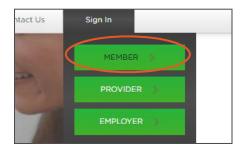

## To sign in to your account, go to www.DeltaDentalMO.com

Hover over **Sign In** in the top right corner

Click **Member**, then click **Employer Plan** (if you have benefits through your company) or Individual & Family Plan (if you enrolled in your own policy through Delta Dental)