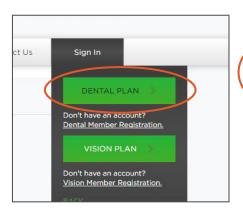

## To sign in to your account, go to www.DeltaDentalMO.com

Hover over **Sign In** in the top right corner

Click **Member**, then click **Employer Plan** (if you have benefits through your company) or Individual & Family Plan (if you enrolled in your own policy through Delta Dental)

Choose **Dental** Plan

4 Enter your **username and** password and click Log In

To retrieve your username or password, click on Forgot your username? Or Forgot your password?

Don't have an account? Click Dental Member Registration