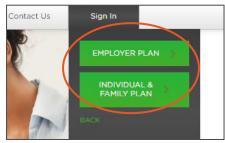

## To sign in to your account, go to www.DeltaDentalMO.com

Hover over **Sign In** in the top right corner

Click **Member**, then click **Employer Plan** (if you have benefits through your company) or Individual & Family Plan (if you enrolled in your own policy through Delta Dental)