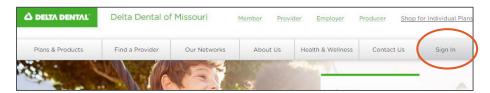

## To sign in to your account, go to www.DeltaDentalMO.com

Hover over **Sign In** in the top right corner

Click **Member**, then click **Employer Plan** (if you have benefits through your company) or Individual & Family Plan (if you enrolled in your own policy through Delta Dental)